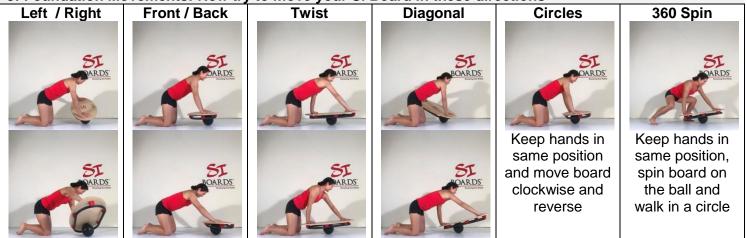

## 2: Board Position Ideas: Then try one of these 12 different positions

3: Foundation Movements: Now try to move your Si Board in these directions

si-boards.com 714-809-5109 elysia@si-boards.com

Si Boards 6 x 6 Matrix 10/22/2017 Elysia Tsai