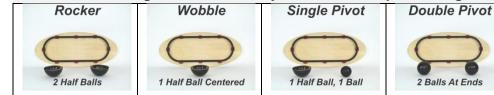

### 1: Pivot Point Progression: Choose your board set up from Beginner to Advanced