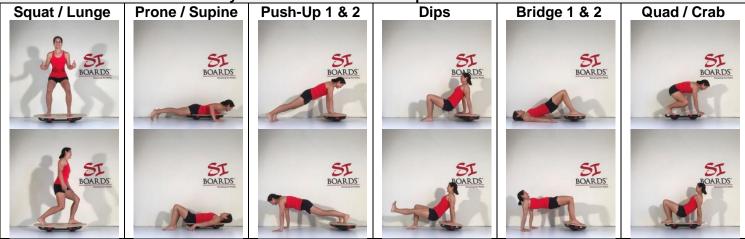

## 2: Board Position Ideas: Then try one of these 12 different positions

3: Foundation Movements: Now try to move your Si Board in these directions

si-boards.com 714-809-5109 elysia@si-boards.com

Si Boards 6 x 6 Matrix 10/22/2017 Elysia Tsai